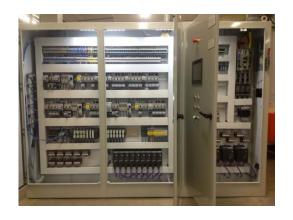

NOTE: TYPICAL HARWARE/FEATURES MAY CHANGE FROM JOB TO JOB

**BLEND LINE CONTROL PANEL** 

AIR CONDITIONED CARD PANEL

**BLEND LINE CONTROL PANEL** 

CARD PANEL WITH TOUCH SCREEN

HOME SCREEN SHOT INCLUDING BLEND AND (2) CARDS