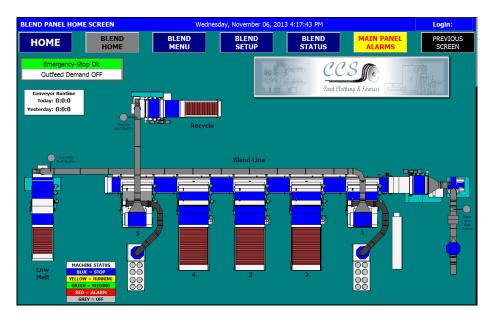

chine animation
- Multilingual help screens
- Self diagnostics with alarming and alarm history log stored on SD card
- VFD motor speed and amps display
- SD card program storage
- Active blend line weight control with trickle speed feature for more accuracy
- Weight trending and graphs
- Recipe management with operator set up screen for custom recipes
- Card feed roll metal detection
- Card Speed sensor to prevent overloading
- Motion detecting opener and card safety enclosures
- CAD CAM panel drawing including field wire drawing Hard and digital copy

NOTE: TYPICAL HARWARE/FEATURES MAY CHANGE FROM JOB TO JOB





**BLEND LINE CONTROL PANEL** 



AIR CONDITIONED CARD PANEL



**BLEND LINE CONTROL PANEL** 



CARD PANEL WITH TOUCH SCREEN



HOME SCREEN SHOT INCLUDING BLEND AND (2) CARDS





**BLEND LINE SCREEN SHOT** 



**CARD LINE SCREEN SHOT** 

www.ccsloft.com