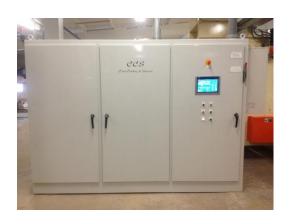

NOTE: TYPICAL HARWARE/FEATURES MAY CHANGE FROM JOB TO JOB

**BLEND LINE CONTROL PANEL** 

AIR CONDITIONED CARD PANEL

**BLEND LINE CONTROL PANEL** 

CARD PANEL WITH TOUCH SCREEN

HOME SCREEN SHOT INCLUDING BLEND AND (2) CARDS