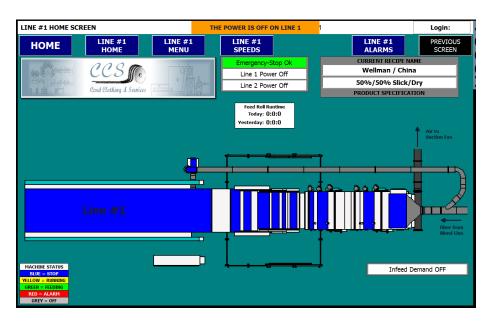

help screens
- Self diagnostics with alarming and alarm history log stored on SD card
- VFD motor speed and amps display
- SD card program storage
- Active blend line weight control with trickle speed feature for more accuracy
- Weight trending and graphs
- Recipe management with operator set up screen for custom recipes
- Card feed roll metal detection
- Card Speed sensor to prevent overloading
- Motion detecting opener and card safety enclosures
- CAD CAM panel drawing including field wire drawing Hard and digital copy

NOTE: TYPICAL HARWARE/FEATURES MAY CHANGE FROM JOB TO JOB





**BLEND LINE CONTROL PANEL** 



AIR CONDITIONED CARD PANEL



**BLEND LINE CONTROL PANEL** 



CARD PANEL WITH TOUCH SCREEN



HOME SCREEN SHOT INCLUDING BLEND AND (2) CARDS





**BLEND LINE SCREEN SHOT** 



**CARD LINE SCREEN SHOT** 

www.ccsloft.com