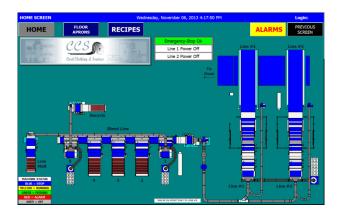

NOTE: TYPICAL HARWARE/FEATURES MAY CHANGE FROM JOB TO JOB

**BLEND LINE CONTROL PANEL** 

AIR CONDITIONED CARD PANEL

**BLEND LINE CONTROL PANEL** 

CARD PANEL WITH TOUCH SCREEN

HOME SCREEN SHOT INCLUDING BLEND AND (2) CARDS